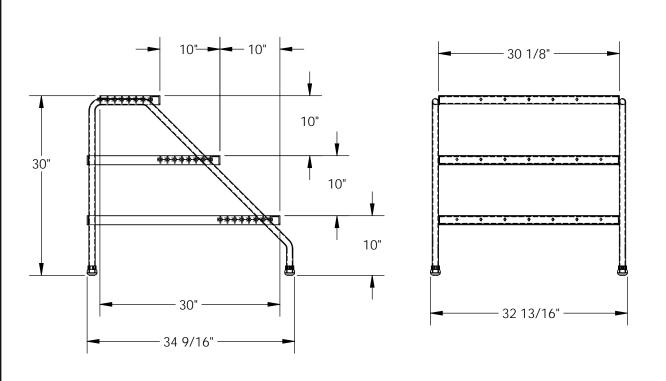

## STANDARD FEATURES

MODEL NUMBER IS SSA-3W-Y TRIPLE STEP UNIT OVERALL WIDTH IS 32 13/16" **USEABLE WIDTH IS 30 1/8" OVERALL LENGTH IS 34 9/16" USEABLE LENGTH IS 30" OVERALL HEIGHT IS 30"** MAX CAPACITY IS 500 LBS YELLOW POWDER COAT FINISH