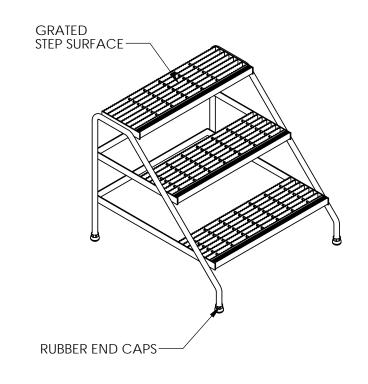

## STANDARD FEATURES

MODEL NUMBER IS SSA-3W-Y TRIPLE STEP UNIT OVERALL WIDTH IS 32 13/16" **USEABLE WIDTH IS 30 1/8" OVERALL LENGTH IS 34 9/16" USEABLE LENGTH IS 30" OVERALL HEIGHT IS 30"** MAX CAPACITY IS 500 LBS YELLOW POWDER COAT FINISH